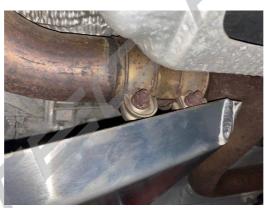

Than modify the section by cutting the alumimium material.

Adjust the possible touching exhaust clamp

Is the protection kit right adjust, please drill the hole with a first step drill (4 mm) hole for the retract nut.