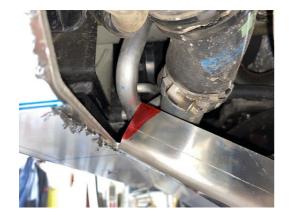

Than modify the section by cutting the alumimium material.

Adjust the possible touching exhaust clamp

Is the protection kit right adjust, please drill the hole with a first step drill (4 mm) hole for the retract nut.