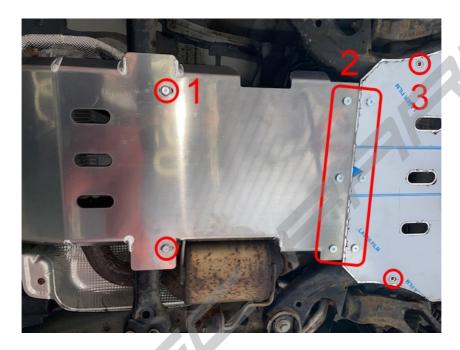

## 3. Completely assemble and align the underprotection to the vehicle

Pay particular attention to the centering.

- (1) Adjust the gearbox protection, add distance piece left 30mm/right 15mm
- (2) Tighten screw
- (3) Position of the additional fastening points marking

(4) Fix the front protection screw's

Is the complete protection kit adjusted than check any position of touching points!

Here some example points that are importent to double check if the protection touch a water hose or other parts.