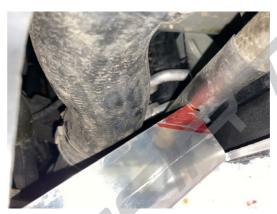

(4) Fix the front protection screw's

Is the complete protection kit adjusted than check any position of touching points!

Here some example points that are importent to double check if the protection touch a water hose or other parts.

Than modify the section by cutting the alumimium material.

Adjust the possible touching exhaust clamp

Is the protection kit right adjust, please drill the hole with a first step drill (4 mm) hole for the retract nut.