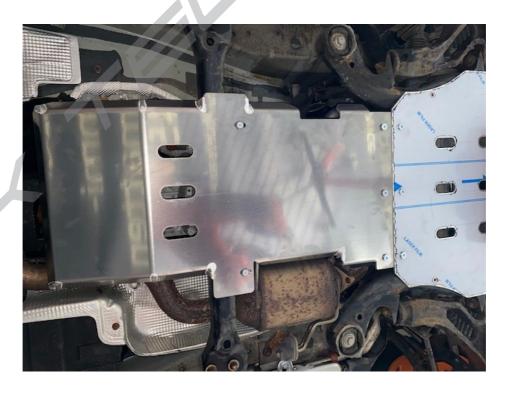

the additional fastening points marking



(4) Fix the front protection screw's



Is the complete protection kit adjusted than check any position of touching points!



Here some example points that are importent to double check if the protection touch a water hose or other parts.

Than modify the section by cutting the alumimium material.





Adjust the possible touching exhaust clamp







Is the protection kit right adjust, please drill the hole with a first step drill (4 mm) hole for the retract nut.

Then put the protection plate off and drill the hole with the correct diameter.

Put the nut inside and assemble the protection kit, to avoid any noises please use the rubber between protection plate and frontaxel carrier and also at the gearbox carrier.



#### Finished mounted kit:





#### **Partslist:**

- 9 x screw M10 x 25 hexagon socket with countersunk head
- 9 x shim M10
- 2 x screw M8 x 30 hexagon socket with countersunk head
- 2 x shim M8
- 3 x rubber
- 1 x front bracket
- 2 x distance spacer plastic
- 1 x distance spacer 15 mm
- 1 x distance spacer 30 mm
- 4 x screw M8 x 30 hexagon socket
- 4 x washer M8
- 4 x spring washer M8