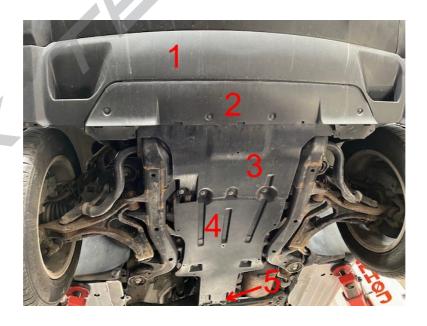

## 1. Disassemble original engine/gearbox protection

- (1) Frontspoiler
- (2) Frontlip
- (3) Engine protection
- (4) Gearbox protection
- (5) Gearbox protection mount

Following parts have to be removed: