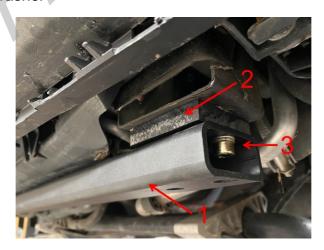

## 2. Mount of the water cooler protection

- (1) Reinforced water cooler protection
- (2) Spacer
- (3) M8x30 screw with washer

Important for the console ist the right position, please check that marked point shows in front.