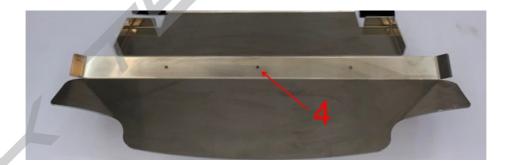

anual for engine and gearbox protection



## 1. Disassemble original engine/gearbox protection

- (1) Frontspoiler
- (2) Frontlip
- (3) Engine protection
- (4) Gearbox protection
- (5) Gearbox protection mount





Following parts have to be removed:



## 2. Mount of the water cooler protection



- (1) Reinforced water cooler protection
- (2) Spacer
- (3) M8x30 screw with washer



Important for the console ist the right position, please check that marked point shows in front.



## 3. Completely assemble and align the underprotection to the vehicle

Pay particular attention to the centering.

- (1) Adjust the gearbox protection, add distance piece left 30mm/right 15mm
- (2) Tighten screw
- (3) Position of the additional fastening points marking



(4) Fix the front protection screw's



Is the complete protection kit adjusted than check any position of touching points!



Here some example points that are importent to double check if the protection touch a water hose or other parts.

Than modify the section by cutting the alumimium material.





Adjust the possible touching exhaust clamp







Is the protection kit right adjust, please drill the hole with a first step drill (4 mm) hole for the retract nut.

Then put the protection plate off and drill the hole with the correct diameter.

Put the nut inside and assemble the protection kit, to avoid any noises please use the rubber between protection plate and frontaxel carrier and also at the gearbox carrier.



#### Finished mounted kit:





#### **Partslist:**

- 9 x screw M10 x 25 hexagon socket with countersunk hea