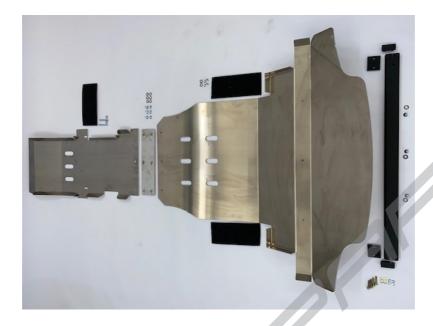

#### **Partslist:**

- 9 x screw M10 x 25 hexagon socket with countersunk head
- 9 x shim M10
- 2 x screw M8 x 30 hexagon socket with countersunk head
- 2 x shim M8
- 3 x rubber
- 1 x front bracket
- 2 x distance spacer plastic
- 1 x distance spacer 15 mm
- 1 x distance spacer 30 mm
- 4 x screw M8 x 30 hexagon socket
- 4 x washer M8
- 4 x spring washer M8