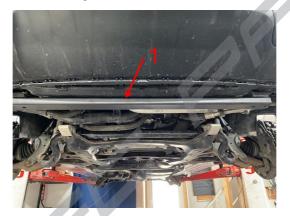

#### Installation manual for engine and gearbox protection



## 1. Disassemble original engine/gearbox protection

- (1) Frontspoiler
- (2) Frontlip
- (3) Engine protection
- (4) Gearbox protection
- (5) Gearbox protection mount





Following parts have to be removed:



## 2. Mount of the water cooler protection



- (1) Reinforced water cooler protection
- (2) Spacer
- (3) M8x30 screw with washer



Important for the console ist the right position, please check that marked point shows in front.



## 3. Completely assemble and align the underprotection to the vehicle

Pay particular attention to the centering.

- (1) Adjust the gearbox protection, add distance piece left 30mm/right 15mm
- (2) Tighten screw
- (3) Position of the additional fastening points marking



(4) Fix the front protection screw's



Is the complete protection kit adjusted than check any position of touching points!



Here some example points that are importent to double check if the protection touch a water hose or other parts.

Than modify the section by cutting the alumimium material.





Adjust the possible touching exh