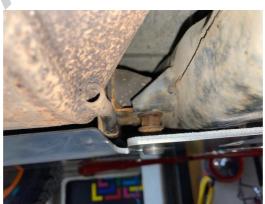

## 3. Completely assemble and align the underprotection to the vehicle

Pay particular attention to the centering.

- (1) Adjust the gearbox protection, add distance piece left 30mm/right 15mm
- (2) Tighten screw
- (3) Position of the additional fastening points marking

(4) Fix the front protection screw's

Is the complete protection kit adjusted than check any position of touching points!

Here some example points that are importent to double check if the protection touch a water hose or other parts.