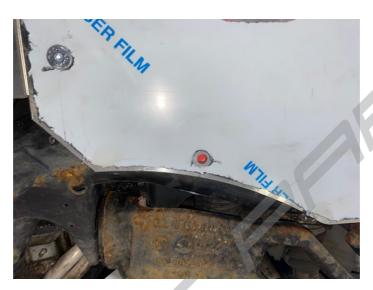

## 2. Mount of the water cooler protection

- (1) Reinforced water cooler protection
- (2) Spacer
- (3) M8x30 screw with washer

Important for the console ist the right position, please check that marked point shows in front.